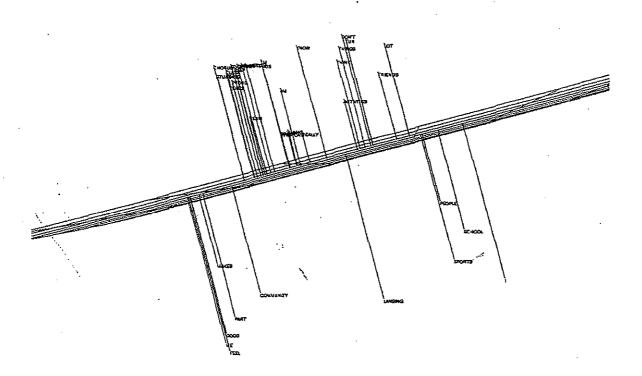

The most common words used when describing what makes students feel good about being a part of the Lansing community are provided in Figure 4. Figure 5 presents the main concepts which underlie these words. Sports is the largest cluster. Friends, proud

teams, and students and teachers are also present. The "don't know" cluster also appears in response to this question.

The following extracts are presented here to illustrate the nature of student comments regarding these concepts.

Figure 6: Perceptual Map of Most Important Concepts in Question Two for Total Sample