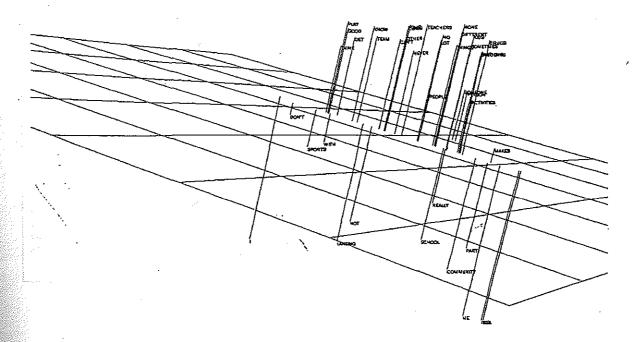

The majority of students reported that they couldn't think of any activities that made them feel bad about being part of the Lansing community, or that there were no activities that made them feel bad. Of the minority of students who reported activities that did make them feel bad, the concepts of sports activities and drugs appear in responses.

To help keep these complaints in perspective, three times as many students who answered Question Three mention *sports* (13.3% of those responding) as mentioned *drugs* (4.4%).

The following extracts are presented here to illustrate the nature of student concerns regarding these concepts.

Figure 9: Perceptual Map of Most Important Concepts in Question Three for Total Sample