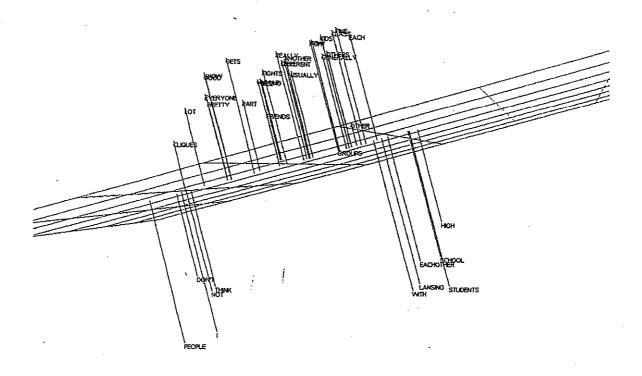

## Question 1: Briefly describe how students at Lansing High School get along with each other.

Overall, students list the following words most frequently.

| DESCENDING           | FREQUE                                                               | CY L   | ST    |            |      | ALPHABETI                                                             | CALLY SO        | RTED 1 | LIST |          |  |
|----------------------|----------------------------------------------------------------------|--------|-------|------------|------|-----------------------------------------------------------------------|-----------------|--------|------|----------|--|
|                      |                                                                      |        | CASE  | CASE       |      |                                                                       | •               |        | CASE | CASE     |  |
| WORD                 | FREQ                                                                 | PCNT   | FREQ  | PCNT       |      | WORD                                                                  | FREQ            | PCNT   | FREQ |          |  |
| GET                  | 365                                                                  | 9.4    | 286   | 72.0       |      | ALONG ANOTHER CLASS CLIQUES DIFFERENT DON'T EACH EACHOTHER EVERYONE   | 359             | 9.3    | 293  | 73.8     |  |
| ALONG                | 359                                                                  | 9.3    | 293   | 73.8       |      | ANOTHER                                                               | 29              | .0.7   | 27   | 6.8      |  |
| PEOPLE               | 283                                                                  | 7.3    | 180   | 45.3       |      | CLASS                                                                 | 27              | 0.7    | 19   | 4.8      |  |
| I                    | 239                                                                  | 6.2    | 157   | 39.5       |      | CLIQUES                                                               | 74              | 1.9    | 65   | 16.4     |  |
| STUDENTS ·           | 235                                                                  | 6.1    |       | 46.1       |      | DIFFERENT                                                             | 38              | 1.0    | 38   | 9.6      |  |
| WITH                 | 219                                                                  | 5,.7   | 160   | 40.3       | i    | DON'T                                                                 | 105             | 2.7    | 89   | 22.4     |  |
| WELL                 | 199                                                                  | 5.1    | . 183 |            |      | EACH                                                                  | 32              | 0.8    | 28   | 7.1      |  |
| LANSING<br>EACHOTHER | 144                                                                  | 3.7    |       | 33.2       |      | EACHOTHER                                                             | 138             | 3.6    | 111  | 28.0     |  |
| EACHOTHER            | 138                                                                  | 3.6    |       | 28.0       |      | EVERYONE                                                              | 78              | 2 0    | 57   | 14.4     |  |
| SCHOOL               | 129                                                                  | 3.3    |       | 27.0       |      | FEEL                                                                  | 138<br>78<br>34 | 0.9    | 29   | 7.3      |  |
| NOT                  | 111                                                                  | 2.9    |       | 23.9       |      | FEW                                                                   | 28              | 0.7    | 27   | 6.8      |  |
| DON'T                | 129<br>111<br>105<br>105<br>95                                       | 2.7    |       | 22.4       |      | CLIQUES DIFFERENT DON'T EACH EACHOTHER EVERYONE FEEL FEW FIGHT FIGHTS | 20              | 0.7    | 26   | 6.5      |  |
| THINK                | 105                                                                  | 2.7    |       | 22.2       |      | FIGHTS                                                                | 10              | 1.2    |      | 10.8     |  |
| GROUPS               | 205                                                                  | 2.5    |       | 17.1       |      | FINE                                                                  | 40              | 0.7    |      | 6.8      |  |
| OTHER                | 79                                                                   | 2.0    |       | 16.9       |      |                                                                       | 29              | 1.6    |      |          |  |
| EVERYONE             | 79<br>78<br>74<br>65<br>64<br>63<br>58<br>57<br>52<br>48<br>44<br>43 | 2.0    |       | 14.4       |      | FRIENDS<br>GENERALLY                                                  | 0.3             | 1.0    |      | 12.8     |  |
| CLIQUES              | 74                                                                   | 1.9    |       | 16.4       |      | GENERALLI                                                             | 28              | 0.7    | 28   | 7.1      |  |
| HIGH                 | 74                                                                   | 1.7    |       |            |      | GET                                                                   | 365             | 9.4    |      | 72.0     |  |
| NIGN<br>Document     | 63                                                                   | 1.7    |       | 15.9       |      | GETS                                                                  | 30              | 0.8    | 28   | 7.1      |  |
| PRETTY               | 64                                                                   | 1./    |       | 15.9       |      | GOOD                                                                  | 32              | 0.8    | 30   | 7.6      |  |
| FRIENDS              | 63                                                                   | 1.6    |       | 12.8       |      | GROUP                                                                 | 57              | 1.5    | 47   | 11.8     |  |
| LOT                  | 58                                                                   | 1.5    |       | 11.8       |      | GROUPS<br>HIGH<br>I<br>KIDS                                           | 95              | 2.5    | 68   | 17.1     |  |
| GROUP                | 57                                                                   | 1.5    |       | 11.8       |      | HIGH                                                                  | 65              | 1.7    | 63   | 15.9     |  |
| PART                 | 52                                                                   | 1.3    |       | 12.1       |      | I                                                                     | 239             | 6.2    | 157  | 39.5     |  |
| fights               | 48                                                                   | 1.2    |       | 10.8       |      | KIDS                                                                  | 29              | 0.7    | 24   | 6.0      |  |
| USUALLY              | 44                                                                   | 1.1    |       | 10.3       |      | KNOW<br>LANSING                                                       | 30              | 0.8    | 27   | 6.8      |  |
| OTHERS               | 43                                                                   | 1.1    |       | 10.3       |      | LANSING                                                               | 144             | 3.7    | 132  | 33.2     |  |
| DIFFERENT            | 38                                                                   | 4.0    |       | 9.6        |      | LOT                                                                   | , 58            | 1.5    | 47   | 11.8     |  |
| FEEL.                | 34                                                                   | 0.9    | 29    | 7.3        |      | NOT                                                                   | 111             | 2.9    | 95   | 23.9     |  |
| EACH                 | 32                                                                   | 0.8    | 28    | 7.1        |      | OTHER                                                                 | 79              | 2.0    | 67   | 16.9     |  |
| GOOD                 | 32                                                                   | 0.8    | 30    | 7.6        |      | OTHERS                                                                | 43              | 1.1    | 41   | 10.3     |  |
| GETS                 | 30                                                                   | 0.8    | 28    | 7.1        |      | PART                                                                  | 52              | 1.3    |      | 12.1     |  |
| KNOW                 | 30                                                                   | 0.8    | 27    | 6.8        |      | PEOPLE                                                                | 52<br>283<br>64 | 7.3    |      | 45.3     |  |
| REALLY               | 30                                                                   | 0.8    | 30    | 7.6        |      | PRETTY                                                                | 64              | 1.7    |      | 15.9     |  |
| ANOTHER              | 29                                                                   | 0.7    | 27    | 6.8        |      | REALLY                                                                | 30              | 0.8    |      | 7.6      |  |
| FINE                 | 29                                                                   | 0.7    | 27    | 6.8        |      | SCHOOL                                                                | 129             | 3.3    | 107  |          |  |
| KIDS                 | 29<br>29<br>28                                                       | 0.7    | 24    | <i>6</i> 0 |      | CHIDENIAC                                                             | 226             | ~ 7    | 700  | 40 3     |  |
| FEW.                 | 28                                                                   | 0.7    | 27    | 6.8        |      | THINK                                                                 | 105             | 2.7    | 88   | 22.2     |  |
| GENERALLY            | 28                                                                   | 0.7    | 28    | 7.1        | ٠.   | USUALLY                                                               | 44              | 1 1    | 41   | 10.3     |  |
| CLASS                | 28<br>27                                                             | 0.7    | 19    | 4.8        | •    | WELL                                                                  | 100             | 5 1    | 1.00 | 46 1     |  |
| FIGHT .              | 27<br>27                                                             | 0.7    | 26    | 6 5        |      | WITH                                                                  | 212             | 5 7    | 160  | 40.2     |  |
|                      |                                                                      | J.,    | 20    | 5.5        |      | THINK<br>USUALLY<br>WELL<br>WITH                                      | 219             | J. 1   | 100  | 70.3     |  |
| Figu                 | re 1: Mo                                                             | st Fre | quent | ly Me      | ntio | ned Words in (                                                        | Duestion C      | ne by  | Tota | l Sample |  |

and groups. main concept clusters seem evident: get along well with each other; cliques; and friends Figure 2 shows the most important concepts which underlie these words. In general three

Figure 3: Perceptual Map of Most Important Concepts in Question One for Total Sample

Another way to visualize these concepts is presented in Figure 3. Figure 3 is a perceptual map which shows the main concepts derived from the open-ended responses and the relationships among them. Similar concepts are close together in the map, while concepts of widely different meaning are located far from each other in the map.