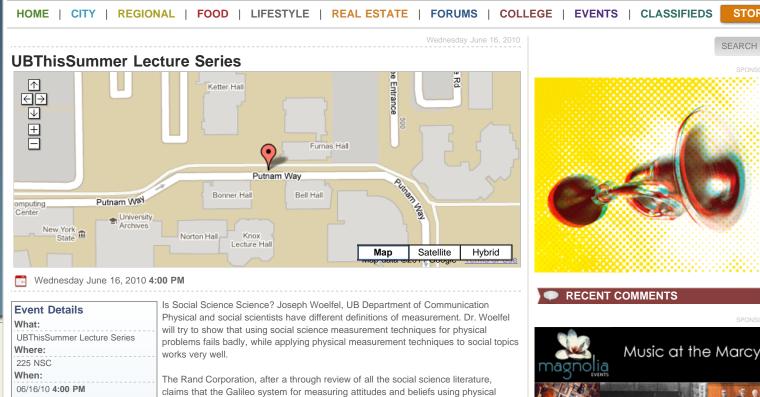

# **BUFFALO RISING**

through 06/16/10 5:00 PM Address: UB North Buffalo.NY

science measurement rules is "...the closest that any social science approach came to providing the basis for an end-to-end engineering solution for planning, conducting, and assessing the impact of communications on attitudes and behaviors."